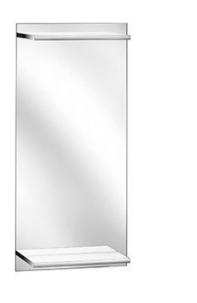

## **SPECIFICATION SHEET - bathroom accessories**

| BRAND:                         | KEUCO                                                                            | Produc |
|--------------------------------|----------------------------------------------------------------------------------|--------|
| ORIGIN:                        | Germany                                                                          |        |
| SERIES:                        | ED11                                                                             |        |
| PRODUCT<br>DESCRIPTION:        | Lighted mirror<br>with integrated shelf<br>LED lamp 2 x 6.5w<br>Concealed switch |        |
| MODEL No.                      | 11198 001500                                                                     |        |
| FINISH/COLOUR:                 | Silver Anodized                                                                  |        |
| DIMENSIONS:                    | 435mm x 128mm x 900mm                                                            |        |
| OPTIONAL<br>MATCHING<br>PARTS: |                                                                                  |        |