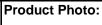

## **SPECIFICATION SHEET - bathroom accessories**

| BRAND:                         | KEUCO                                                                            | Produc |
|--------------------------------|----------------------------------------------------------------------------------|--------|
| ORIGIN:                        | Germany                                                                          |        |
| SERIES:                        | ED11                                                                             |        |
| PRODUCT<br>DESCRIPTION:        | Lighted mirror<br>with integrated shelf<br>LED lamp 2 x 6.5w<br>Concealed switch |        |
| MODEL No.                      | 11198 001500                                                                     |        |
| FINISH/COLOUR:                 | Silver Anodized                                                                  |        |
| DIMENSIONS:                    | 435mm x 128mm x 900mm                                                            |        |
| OPTIONAL<br>MATCHING<br>PARTS: |                                                                                  |        |